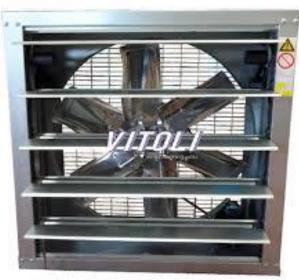

# VITOLIBOX FAN (BELT DRIVEN)

## **AIR-BLOWERS**

VITOLI BOX FAN GLF SERIES

#### Features :-

- Big Airflow
- Low Noise
- **4** Energy-Saving
- Auto Shutter On-Off
- **Long Usage Life**
- Nice Appearance
- Stable Operating

Blade supporter - Adopts high intension and die-casting aluminum, and it has the advantages of light weight, high intensity, fast installation and anti-rusting.