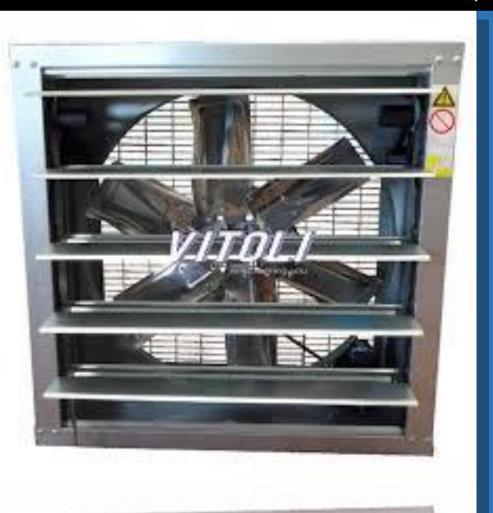

# VITOLIBOX FAN (BELT DRIVEN)

#### Features :-

- Big Airflow
- Low Noise
- **4** Energy-Saving
- Auto Shutter On-Off
- **Long Usage Life**
- Nice Appearance
- Stable Operating

Blade supporter - Adopts high intension and die-casting aluminum, and it has the advantages of light weight, high intensity, fast installation and anti-rusting.

Shutter - Adopts high quality galvanized-steel, and it has the advantages of automatically controlled in opening and closing, hurricane lamp and waterproof.

Blade - Adopts punching high quality aluminum, and it has the advantages of light weight, beautiful and dignified in appearance, high-class, and antirusting.