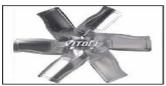

#### Features :-

- Big Airflow
- Low Noise
- **4** Energy-Saving
- Auto Shutter On-Off
- **Long Usage Life**
- Nice Appearance
- Stable Operating

Blade supporter - Adopts high intension and die-casting aluminum, and it has the advantages of light weight, high intensity, fast installation and anti-rusting.

| Model          |        | GLF 8.0         | GLF 9.5           | GLF 12.5          |
|----------------|--------|-----------------|-------------------|-------------------|
| Blade Diameter | mm     | 810             | 950               | 1270              |
|                | inches | 32"             | 38"               | 50"               |
| Impeller Speed | rpm    | 450             | 450               | 450               |
| Air Flow       | m3/h   | 16,000          | 32,000            | 44,500            |
| Noise          | dB(A)  | 59              | 60                | 65                |
| Power          | kW     | 0.35            | 0.75              | 1.1               |
| Voltz/Hz       | V      | 415V/50Hz       | 415V/50Hz         | 415V/50Hz         |
| Phase          | Ph     | 3Ph             | 3Ph               | 3Ph               |
| Weight         | Kg     | 42              | 55                | 89                |
| Size           | mm     | 925 x 425 x 935 | 1060 x 400 x 1060 | 1405 x 425 x 1415 |