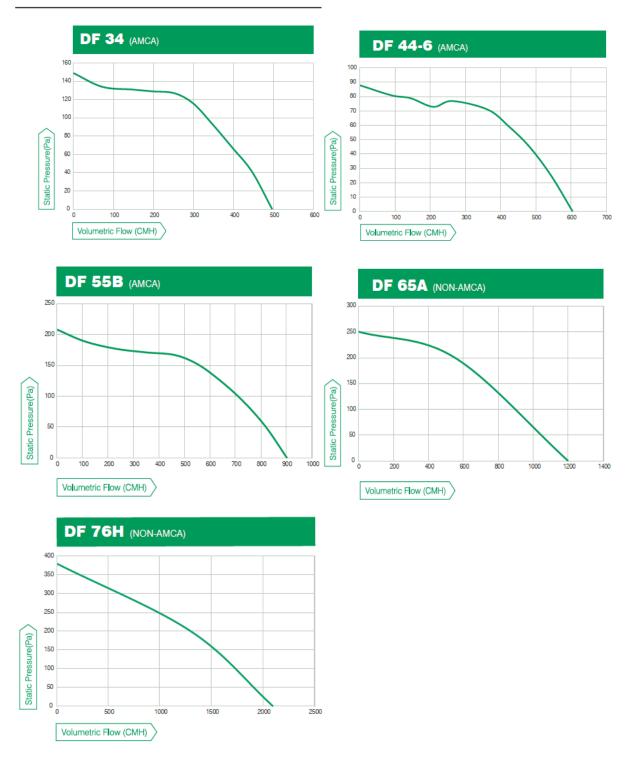

## **Performance Curves**

## **Electrical Data**

| Model                 | DF 34    | DF 44-6  | DF 55B   | DF 65A   | DF 76H   |
|-----------------------|----------|----------|----------|----------|----------|
| Volt / Phase / Hz     | 240/1/50 | 240/1/50 | 220/1/50 | 240/1/50 | 240/1/50 |
| Max Power Input Watts | 63       | 62       | 135      | 285      | 380      |
| Air Flow (CMH)        | 497      | 605      | 904      | 1200     | 2100     |
| RPM                   | 1339     | 869      | 1278     | 1100     | 1008     |
| Amps                  | 0.25     | 0.28     | 0.59     | 1.30     | 1.73     |
| LwA dB(A)             | 63       | 58       | 67       | 76       | 83       |
| LpA dB(A) at 3m       | 42       | 37       | 46       | 55       | 62       |
| Weight (kg)           | 6        | 9        | 9.4      | 14       | 19       |