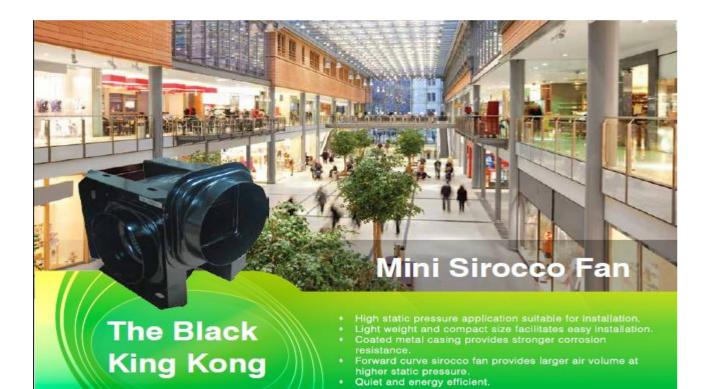

## Introduction

THE BLACK KING KONG SERIES is specially designed for versatile application. It is applicable for general building such as office, flat, shopping mall, factory etc.

The perfect matching of the high efficiency motor and the well balanced sirocco impeller deliver greater air volume and static pressure at lower sound level.

### Casing

Manufactured in sheet steel with anti corrosion paint.

Suction and discharge round adaptors facilitate easy installation with round duct.

Compact and light weight.

### Impeller

Centrifugal forward curve sirocco fan.

Provide large air volume at high static pressure.

#### Motor

High efficiency moisture-proof, dust proof totally enclosed motor.

Permanently self-lubricated bearing dispensing with the need of re-greasing.

Class E insulation.

Built-in thermal protection device.