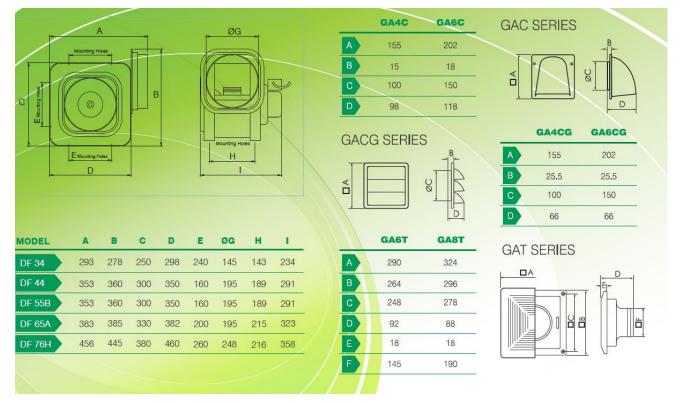

| DF 65A   | DF 76H   |
|-----------------------|----------|----------|----------|----------|----------|
| Volt / Phase / Hz     | 240/1/50 | 240/1/50 | 220/1/50 | 240/1/50 | 240/1/50 |
| Max Power Input Watts | 63       | 62       | 135      | 285      | 380      |
| Air Flow (CMH)        | 497      | 605      | 904      | 1200     | 2100     |
| RPM                   | 1339     | 869      | 1278     | 1100     | 1008     |
| Amps                  | 0.25     | 0.28     | 0.59     | 1.30     | 1.73     |
| LwA dB(A)             | 63       | 58       | 67       | 76       | 83       |
| LpA dB(A) at 3m       | 42       | 37       | 46       | 55       | 62       |
| Weight (kg)           | 6        | 9        | 9.4      | 14       | 19       |

### DIMENSION

# **ACCESSORIES (OPTIONAL)**