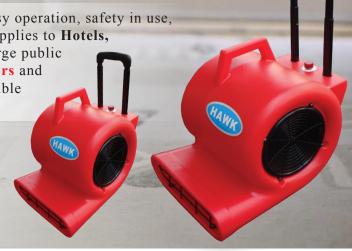

## HAWK

### MODEL Stock Code: 881107003

**HAWK** Floor Dryer with Handle is characterized by easy operation, safety in use, and optimum drying or ventilation effects. It especially applies to Hotels, Wineshops, Office Buildings, Exhibition venues and large public places. It is used for drying of cleaned Carpets and Floors and

ventilation and heat dissipation. The design of the extendible pull rod facilities move.