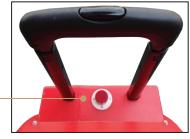

# FLOOR DRYER with handle

The HAWK floor dryer with handle AD002 switch is a three-shift switch. The switch position symbols are "O", "L" "M" and "H".

Rotate the dot on the switch in the red shift. The indication "O" indicates stop. The indication "L" indicates Shift 1. The indication "M" indicates Shift 2. The indication "H" indicates Shift 3.